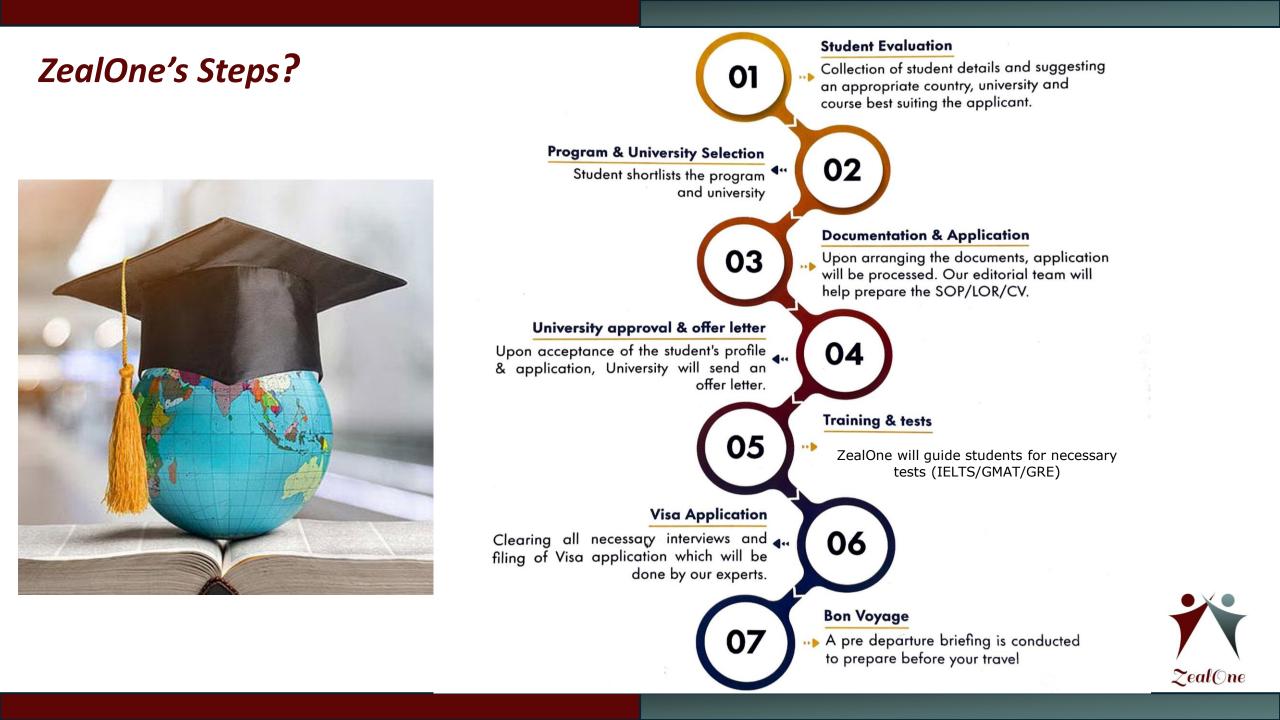

years



## Why study in Australia?



3<sup>rd</sup> most popular study destination

Scholarships and Internships

Feb/Jun/Sep Intakes

#### Post-study stay back up to 4 years



# Why study in Ireland?

LILLER STATE STORES

STUDITH USAN

#### Global leader in Research programs

1 SAME W12

Scholarships and Internships

CONTRACTOR OF

Fastest growing economy

Spring Intake(Jan)/Autumn Intake(Sep)

Sec. Eng.

Post-study stay back up to 2 years



10 IN 18 120



## Why study in Germany?



#### Top Ranked Universities

English Taught Programs

Low Tuition fees

Summer(Apr) & Winter Intakes(Sep)

Post-study stay back up to 18 months



## Why ZealOne Promotes Public Universities in Germany?





## What's in Bachelor's?





## What's in Master's?





## What's in Doctoral Programs?