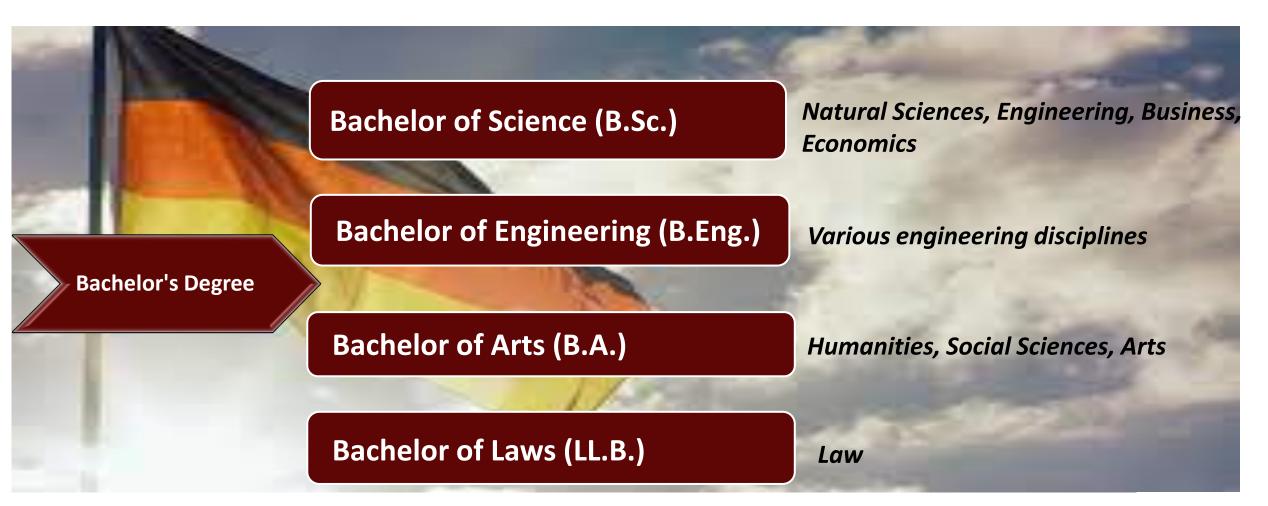

Jan)/Spring(May)/Fall Intakes(Sep)

#### Post-study stay back up to 3 years



## Why study in Australia?



3<sup>rd</sup> most popular study destination

Scholarships and Internships

Feb/Jun/Sep Intakes

#### Post-study stay back up to 4 years



# Why study in Ireland?

LILLER STATE STORES

STUDITH USAN

#### Global leader in Research programs

1 SAME W12

Scholarships and Internships

CONTRACTOR OF

Fastest growing economy

Spring Intake(Jan)/Autumn Intake(Sep)

Sec. Eng.

Post-study stay back up to 2 years



10 IN 18 120



## Why study in Germany?



#### Top Ranked Universities

English Taught Programs

Low Tuition fees

Summer(Apr) & Winter Intakes(Sep)

Post-study stay back up to 18 months



## Why ZealOne Promotes Public Universities in Germany?





## What's in Bachelor's?





## What's in Master's?





## What's in Doctoral Programs?