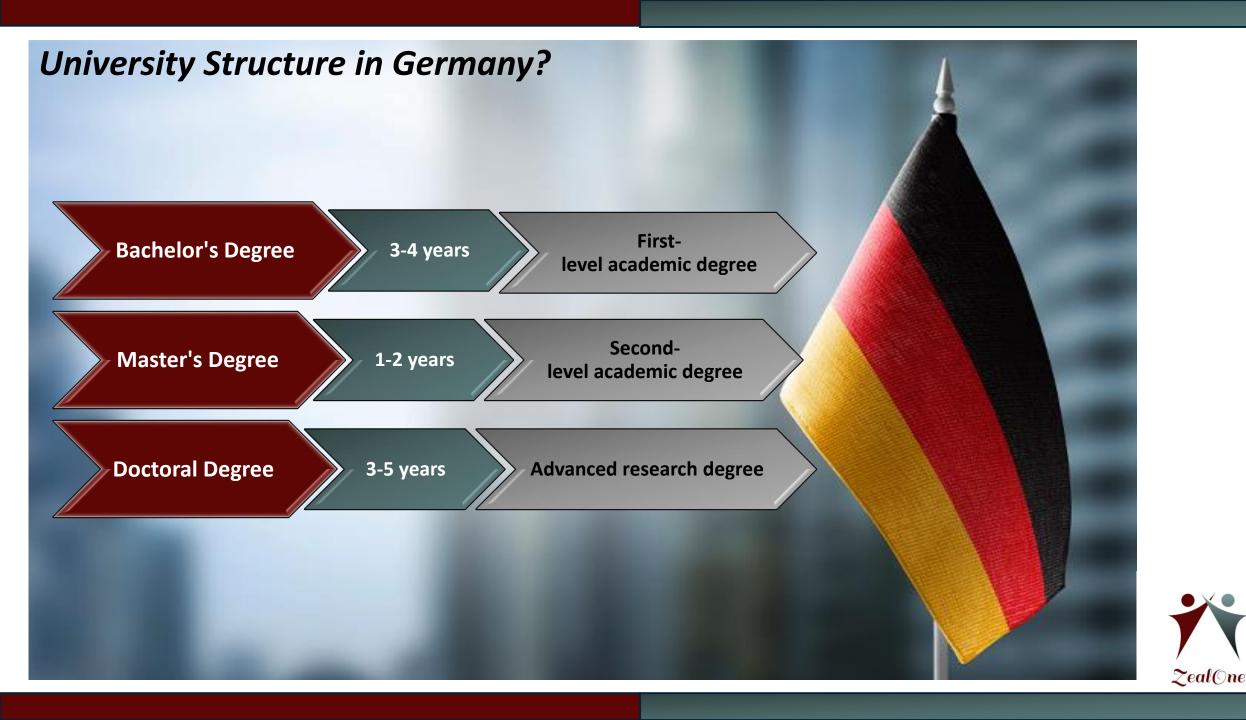

## Why study in Germany?

#### Top Ranked Universities

English Taught Programs

Low Tuition fees

Summer(Apr) & Winter Intakes(Sep)

Post-study stay back up to 18 months